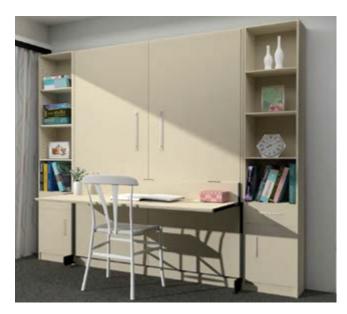

## Studio Desk

WallBeds Australia can supply you a Studio Desk\* package to create a beautiful study desk that complements your room. The Studio Desk attaches to the front of the Alpha wall bed and lowers when you open your bed. No need to clear the desk before opening your Alpha Bed as the desk remains level the whole time.

Alternatively, WallBeds Australia can supply you with the Studio Desk Mechanism ONLY for you to create a desk from your own choice of colours or materials.

Studio Desk mechanism is available in Black or White