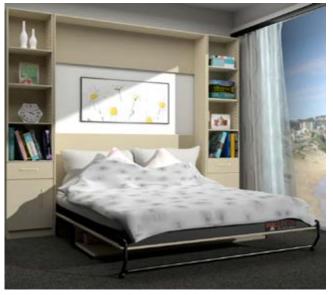

## Studio Desk

WallBeds Australia can supply you a Studio Desk\* package to create a beautiful study desk that complements your room. The Studio Desk attaches to the front of the Alpha wall bed and lowers when you open your bed. No need to clear the desk before opening your Alpha Bed as the desk remains level the whole time.