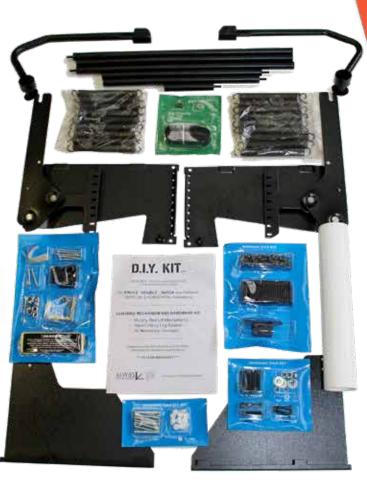

## Build your own WALL BED SYSTEM!

The D.I.Y Wall Bed Hardware Kit comes with all of the hardware you need to make your own Wall Bed using the timber material of your choice. The D.I.Y Wall Bed Hardware Kit consists of the spring lifting mechanism, springs, bed legs, bed leg connector rods, fixing hardware and assembly instructions which include timber cutting information.

NO CABINETRY OR WOOD PARTS ARE INCLUDED IN THIS KIT.