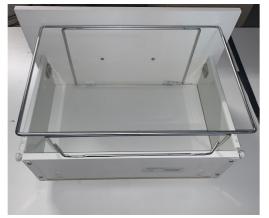

## This frame requires no screws when placed into the Drawer.

The Suspension File Frame is to be inserted into the File Drawer BEFORE the drawer is inserted into the File Drawer Unit. *See image 1* 

- Prior to placing the completed Drawer onto the Drawer Runners. Place the Suspension File Frame into the drawer ensuring that the uneven side of the frame is placed to the back of the Drawer. *See image 2*
- The Suspension File Frame should be flush with the back of the drawer front. See Image 3
- Once the Suspension File is in the drawer place the drawer onto the drawer runners and close the drawer.

Image 3