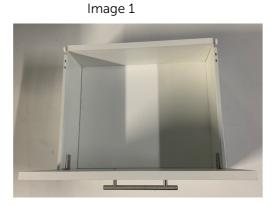

## This frame requires no screws when placed into the Drawer.

The Suspension File Frame is to be inserted into the File Drawer BEFORE the drawer is inserted into the File Drawer Unit. *See image 1* 

- Prior to placing the completed Drawer onto the Drawer Runners. Place the Suspension File Frame into the drawer ensuring that the uneven side of the frame is placed to the back of the Drawer. *See image 2*
- The Suspension File Frame should be flush with the back of the drawer front. See Image 3
- Once the Suspension File is in the drawer place the drawer onto the drawer runners and close the drawer.