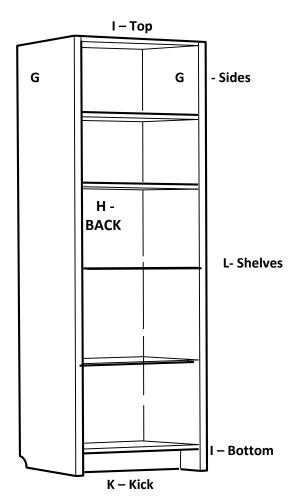

## **WallBeds Australia Bookcase Assembly Instructions**

- \* Insert all cam locks into the following panels: Top, Bottom, Kick, Back and Shelves.
- \* Insert Cam pins into the following panels: Sides and the opposite side to the cam locks on the Top & Bottom Panels.
- \* Attach the back panel (H) to one of the side panels (G) with the cam locks facing towards the back.
- \* Attach the Top (I) ensuring the cam locks are facing UP. **NOTE** The cam pins on the Top and Bottom panels panel need be attached to the opposite side to the cam locks.
- \* Attach the Bottom (I) with the cam locks facing to the underside of the unit.
- \* Attach the Kick panel (K)
- \* Tighten all cam locks using a Phillips head screw driver (not a power tool)
- \* Attach the remaining Side panel **(H)** tighten all cam locks using a Phillips head screw driver (*not a power tool*) ensure all finished edges are also facing the same way.

## Fitting the fixed shelves

- \* Insert Cam pins into the pre-drilled holed located in each side panel (G)
- \* Place the shelves with the cam locks already inserted over the cam pins and tighten the cam lock using a hand held Phillips Head Screw Driver.

| Instructions Part Reference For Each Panel | Bookcase Panels      | Sticker Description On Each Panel |
|--------------------------------------------|----------------------|-----------------------------------|
| G                                          | Side Bookcase Panels | Wall 1 Door - End L/R             |
| Н                                          | Bookcase Back Panels | Wall 1 Door - Back                |
| I                                          | Top & Bottom Panels  | Wall 1 Door - Top / Bottom        |
| L                                          | Shelves              | Wall 1 Door - Shelf               |